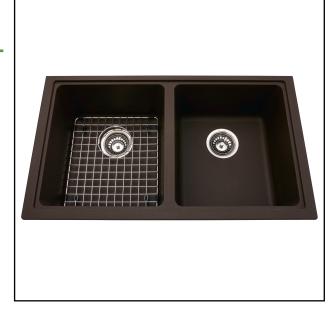

## **DOUBLE BOWL 31" UNDERMOUNT SINK**

**MODEL: KGD1U-8CH (CHAMPAGNE) MODEL: KGD1U-80N (ONYX) MODEL: KGD1U-8ES (MOCHA)** MODEL: KGD1U-8SM (STORM) **MODEL: KGD1U-8SG (STONE GREY)** 

UV Protection ensures that the color does not fade over time and retains its beauty

#### **INCLUDED/OPTIONAL ACCESSORIES**

**BOTTOM GRID BG180S-INCLUDED** GLASS BOARD **GB50 - INCLUDED** STRAINER BASKET 1135-2 INCLUDED **ROLL MATT** 

RM50S

SG

CH

ON

ES

SM