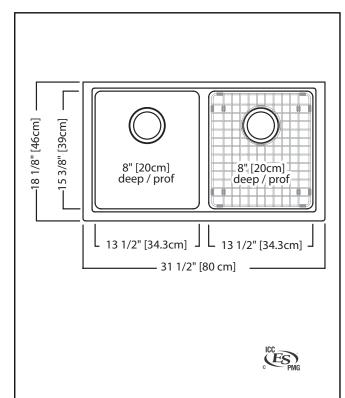

## **DOUBLE BOWL 31" UNDERMOUNT SINK**

**MODEL: KGD1U-8CH (CHAMPAGNE) MODEL: KGD1U-80N (ONYX) MODEL: KGD1U-8ES (MOCHA)** MODEL: KGD1U-8SM (STORM) **MODEL: KGD1U-8SG (STONE GREY)** 

UV Protection ensures that the color does not fade over time and retains its beauty

# **TECHNICAL FEATURES**

OVERALL SINK SIZE (OD) 18 1/8" FB x 31 1/2" LR EQUAL BOWL SIZES (ID) 15 3/8" FB x 13 1/2"LR x 8" DP

MINIMUM CABINET SIZE 33" **CORNER RADIUS** 20 mm DRAIN HOLE LOCATION Rear

INSTALLATION TYPE Undermount