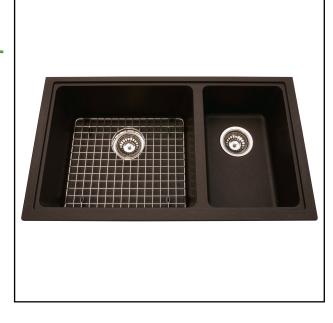

# **DOUBLE BOWL 31" UNDERMOUNT SINK**

MODEL: KGDCR1U-8CH (CHAMPAGNE) MODEL: KGDCR1U-8ON (ONYX) MODEL: KGDCR1U-8ES (MOCHA) MODEL: KGDCR1U-8SM (STORM) MODEL: KGDCR1U-8SG (STONE GREY)

## **INCLUDED/OPTIONAL ACCESSORIES**

BOTTOM GRID BG190S - INCLUDED GLASS BOARD GB50 - INCLUDED

BOTTOM GRID BG170S

STRAINER BASKET 1135 - 2 INCLUDED

ROLL MATT RM50S

CH

ON

ES