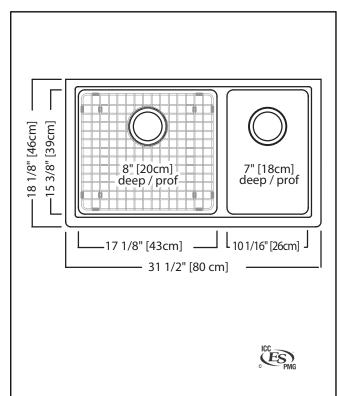

# **TECHNICAL FEATURES**

OVERALL SINK SIZE (OD) 18 1/8" FB x 31 1/2" LR LARGE BOWL SIZE (ID) 15 3/8" FB x 17 1/8" LR x 8" DP SMALL BOWL SIZE (ID) 15 3/8" FB x 10 1/16" LR x 7"DP

MINIMUM CABINET SIZE 33"

CORNER RADIUS 20 mm

DRAIN HOLE LOCATION Rear

INSTALLATION TYPE Undermount

SOUND DAMPENING Natural Sound Absorbing

Material

WEIGHT 49.7 lbs

WARRANTY Limited Lifetime

COUNTRY OF ORIGIN Slovakia