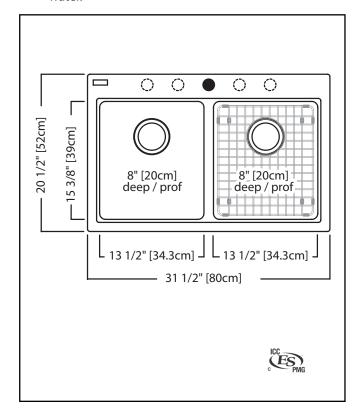

#### **TECHNICAL FEATURES**

OVERALL SINK SIZE (OD) 20 1/2" FB x 31 1/2" LR EQUAL BOWL SIZES (ID) 15 3/8" FB x 13 1/2" LR x 8" DP

MINIMUM CABINET SIZE 33"
CORNER RADIUS 20 mm
DRAIN HOLE LOCATION Rear

INSTALLATION TYPE Topmount/Drop In SOUND DAMPENING Natural Sound Absorbing