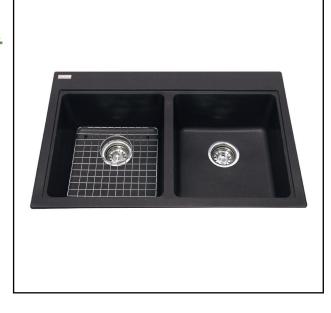

# **DOUBLE BOWL 31"TOPMOUNT/ DROP IN SINK**

MODEL: KGDL2031-8CH (CHAMPAGNE) MODEL: KGDL2031-8ON (ONYX) MODEL: KGDL2031-8ES (MOCHA) MODEL: KGDL2031-8SG (STORM) MODEL: KGDL2031-8SM (STONE GREY)

Sanitized® hygiene function helps control bacterial odor and microbial growth

## **INCLUDED/OPTIONAL ACCESSORIES**

BOTTOM GRID BG180S - INCLUDED
GLASS BOARD GB50- INCLUDED
STRAINER BASKET 1135 - 2 INCLUDED

ROLL MATT RM50S

CH

ON

ES

SM

SG