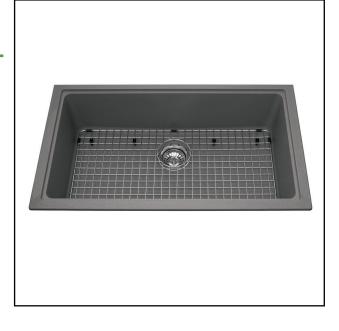

# SINGLE BOWL 32" UNDERMOUNT SINK

MODEL: KGS1U-8CH (CHAMPAGNE) MODEL: KGS1U-8ON (ONYX) MODEL: KGS1U-8ES (MOCHA) MODEL: KGS1U-8SM (STORM) MODEL: KGS1U-8SG (STONE GREY)

UV Protection ensures that the color does not fade over time and retains its beauty

## **INCLUDED/OPTIONAL ACCESSORIES**

BOTTOM GRID BG210S - INCLUDED
GLASS BOARD GB50 - INCLUDED
STRAINER BASKET 1135 - INCLUDED

ROLL MATT RM50S