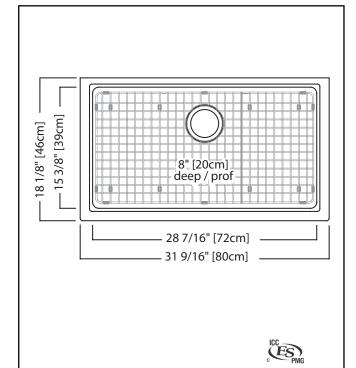

# SINGLE BOWL 32" UNDERMOUNT SINK

MODEL: KGS1U-8CH (CHAMPAGNE) MODEL: KGS1U-8ON (ONYX) MODEL: KGS1U-8ES (MOCHA) MODEL: KGS1U-8SM (STORM) MODEL: KGS1U-8SG (STONE GREY)

UV Protection ensures that the color does not fade over time and retains its beauty

## **TECHNICAL FEATURES**

OVERALL SINK SIZE (OD) 18 1/8" FB x 31 9/16" LR BOWL SIZE (ID) 15 3/8" FB x 28 7/16" LR x 8" DP

MINIMUM CABINET SIZE 33"
CORNER RADIUS 20 mm
DRAIN HOLE LOCATION Rear

INSTALLATION TYPE Undermount