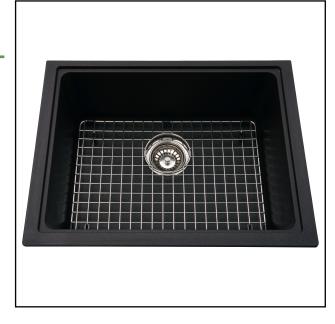

# **SINGLE BOWL 23" UNDERMOUNT SINK**

MODEL: KGS2U-8CH (CHAMPAGNE) MODEL: KGS2U-8ON (ONYX) MODEL: KGS2U-8ES (MOCHA) MODEL: KGS2U-8SM (STORM) MODEL: KGS2U-8SG (STONE GREY)

## **INCLUDED/OPTIONAL ACCESSORIES**

BOTTOM GRID

GLASS BOARD

STRAINER BASKET

ROLL MATT

BG200S - INCLUDED

GB50 - INCLUDED

1135 - INCLUDED