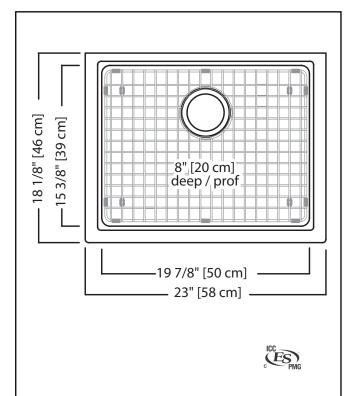

#### **TECHNICAL FEATURES**

OVERALL SINK SIZE (OD) 18 1/8"FB x 23" LR

BOWL SIZE (ID) 15 3/8" FB x 19 7/8"LR x 8" DP

MINIMUM CABINET SIZE 24"
CORNER RADIUS 20 mm
DRAIN HOLE LOCATION Rear

INSTALLATION TYPE Undermount