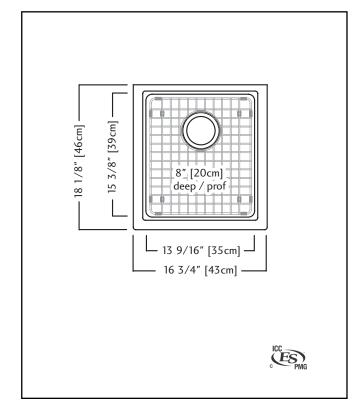

## **TECHNICAL FEATURES**

OVERALL SINK SIZE (OD) 18 1/8"FB x 16 3/4" LR

BOWL SIZE (ID) 15 3/8" FB x 13 9/16"LR x 8" DP

MINIMUM CABINET SIZE 21"
CORNER RADIUS 20 mm
DRAIN HOLE LOCATION Rear

INSTALLATION TYPE Undermount