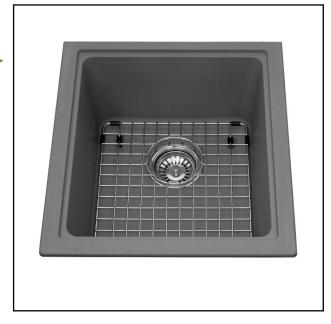

# SINGLE BOWL 17" UNDERMOUNT SINK

MODEL: KGS3U-8CH (CHAMPAGNE) MODEL: KGS3U-8ON (ONYX) MODEL: KGS3U-8ES(MOCHA) MODEL: KGS3U-8SM (STORM) MODEL: KGS3U-8SG (STONE GREY)

## **INCLUDED/OPTIONAL ACCESSORIES**

BOTTOM GRID

GLASS BOARD

STRAINER BASKET

ROLL MATT

BG180S - INCLUDED

GB50 - INCLUDED

1135- INCLUDED