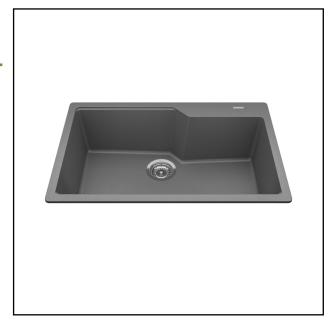

# SINGLE BOWL 31" TOPMOUNT/DROP IN SINK

MODEL: MGSM2031-9MBK (MATTE BLACK)
MODEL: MGSM2031-9PWT (POLAR WHITE)
MODEL: MGSM2031-9CHA (CHAMPAGNE)

MODEL: MGSM2031-9ON (ONYX) MODEL: MGSM2031-9ES (MOCHA) MODEL: MGSM2031-9SG (STONE GREY)