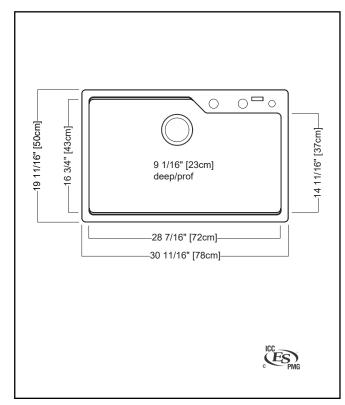

# **TECHNICAL FEATURES**

OVERALL SINK SIZE (OD) 19 11/16" FB x 31 11/16" LR BOWL SIZE (ID) 16 3/4" FB x 28 7/16" LR x

9 1/16"DP

MINIMUM CABINET SIZE 33"

CORNER RADIUS 15 mm

DRAIN HOLE LOCATION Rear

INSTALLATION TYPE Topmount/Drop In

SOUND DAMPENING Natural Sound Absorbing

Material

WEIGHT 36.5 lbs

WARRANTY Limited Lifetime

COUNTRY OF ORIGIN Slovakia