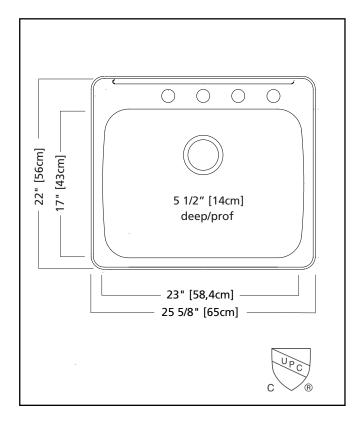

#### **TECHNICAL FEATURES**

**OVERALL SINK SIZE (OD)** 22" FB x 25 5/8" LR BOWL SIZE (ID) 17"FB x 23" LR x 5 1/2" DP 27" MINIMUM CABINET SIZE MATERIAL 18 Gauge **BOWL CORNER RADIUS** 70 mm STAINLESS STEEL FINISH Satin Finish DRAIN HOLE LOCATION **INSTALLATION TYPE** Topmount/Drop In **Sound Pads** SOUND COATING WEIGHT 16.0 lbs