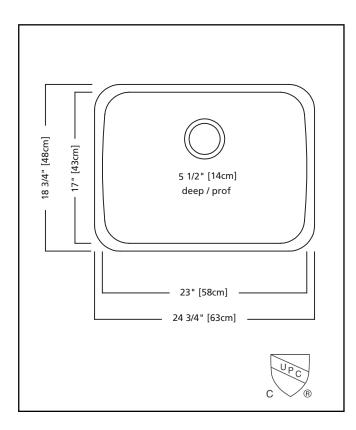

#### **TECHNICAL FEATURES**

OVERALL SINK SIZE (OD)

18 3/4" FB x 24 3/4" LR

BOWL SIZE (ID)

17"FB x 23" LR x 5 1/2" DP

MINIMUM CABINET SIZE

MATERIAL

18 Gauge

BOWL CORNER RADIUS

70 mm

STAINLESS STEEL FINISH

Satin Finish

DRAIN HOLE LOCATION Rear
INSTALLATION TYPE Undermount
SOUND COATING Sound Pads
WEIGHT 19.6 lbs

WARRANTY Limited Lifetime

Canada

COUNTRY OF ORIGIN