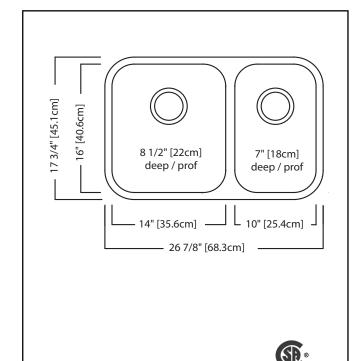

## **TECHNICAL FEATURES**

 OVERALL SINK SIZE (OD)
 17 3/4" FB x 26 7/8" LR

 LARGE BOWL SIZE (ID)
 16"FB x 14"LR x 8 1/2"DP

 SMALL BOWL SIZE (ID)
 16"FB x 10" LR x 7" DP

MINIMUM CABINET SIZE 30"

MATERIAL 18 Gauge