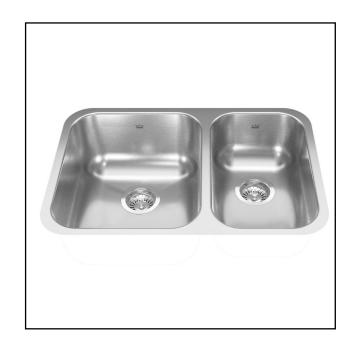

## **DOUBLE BOWL 18 GAUGE UNDERMOUNT**

**MODEL: NDC1827RU-9** 

- Seamless profile brings sleek style to any kitchen
- Sound dampening system that reduces excess noise from running water and disposal vibration
- Gently sloping corners make cleaning a breeze
- Resilient finish offers lasting durability