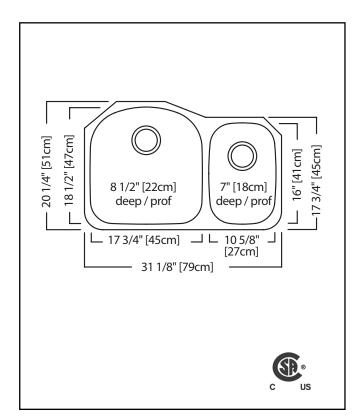

# **TECHNICAL FEATURES**

OVERALL SINK SIZE (OD) 20 1/4" FB x 31 1/8" LR LARGE BOWL SIZE (ID) 18 1/2"FB x 17 3/4" LR x

8 1/2"DP

SMALL BOWL SIZE (ID) 16" FB x 10 5/8" LR x 7" DP

MINIMUM CABINET SIZE 33"

MATERIAL 18 Gauge

CORNER RADIUS 89 mm

STAINLESS STEEL FINISH Linear Finish Bowl with

Silk Finished Rim

DRAIN HOLE LOCATION Rear

INSTALLATION TYPE Undermount SOUND COATING Undercoating

WEIGHT 16.8lbs

WARRANTY Limited Lifetime