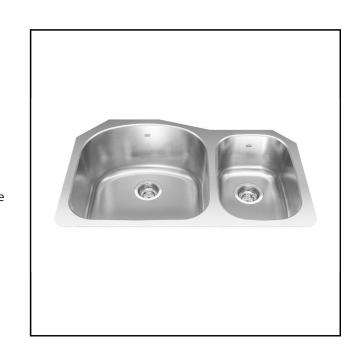

# **DOUBLE BOWL 18 GAUGE UNDERMOUNT**

**MODEL: NDCX2132RU-9** 

- Seamless profile brings sleek style to any kitchen
- Sound dampening system that reduces excess noise from running water and disposal vibration
- Gently sloping corners make cleaning a breeze
- Resilient finish offers lasting durability