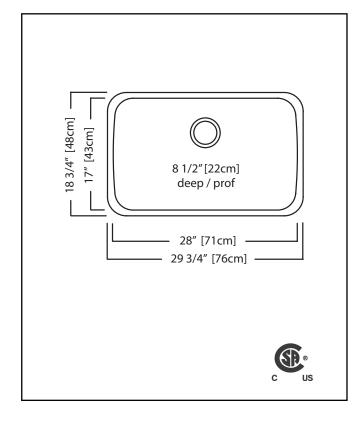

# **TECHNICAL FEATURES**

OVERALL SINK SIZE (OD) 18 3/4" FB x 29 3/4" LR BOWL SIZE (ID) 17" FB x 28" LR x 8 1/2"DP

MINIMUM CABINET SIZE 33"

MATERIAL 18 Gauge

CORNER RADIUS 70 mm

STAINLESS STEEL FINISH Linear Finish Bowl with Silk Finished Rim