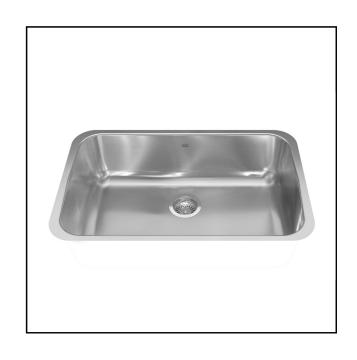

# **SINGLE BOWL 18 GAUGE UNDERMOUNT**

**MODEL: NS1930U-9** 

- Seamless profile brings sleek style to any kitchen
- Sound dampening system that reduces excess noise from running water and disposal vibration
- Gently sloping corners make cleaning a breeze
- Resilient finish offers lasting durability