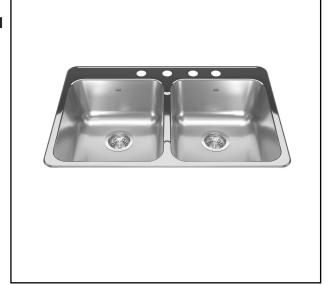

# **DOUBLE BOWL 20 GAUGE TOPMOUNT/DROP IN**

MODEL: RDL2031-3 (3 FAUCET HOLES)
MODEL: RDL2031-1 (1 FAUCET HOLE)

Resilient finish offers lasting durability

# **TECHNICAL FEATURES**

OVERALL SINK SIZE (OD) 20 1/2" FB x 31 1/4" LR EQUAL BOWL SIZES (ID) 16" FB x 14" LR x 7" DP

MINIMUM CABINET SIZE 33"

MATERIAL 20 Gauge

CORNER RADIUS 70 mm

STAINLESS STEEL FINISH Linear Finish Bowl with Mirror Finished Rim