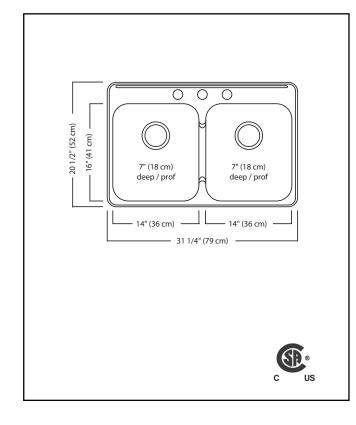

# **TECHNICAL FEATURES**

OVERALL SINK SIZE (OD) 20 1/2" FB x 31 1/4" LR EQUAL BOWL SIZES (ID) 16" FB x 14" LR x 7" DP

MINIMUM CABINET SIZE 33"

MATERIAL 20 Gauge

CORNER RADIUS 70 mm

STAINLESS STEEL FINISH Linear Finish Bowl with Mirror Finished Rim