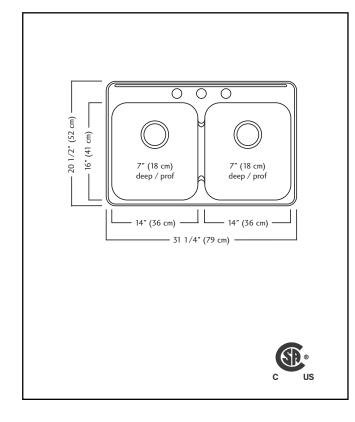

# **TECHNICAL FEATURES**

OVERALL SINK SIZE (OD) 20 1/2" FB x 31 1/4" LR EQUAL BOWL SIZES (ID) 16" FB x 14" LR x 7" DP

MINIMUM CABINET SIZE 33"

MATERIAL 20 Gauge

CORNER RADIUS 70 mm

STAINLESS STEEL FINISH Linear Finish Bowl with Mirror Finished Rim

DRAIN HOLE LOCATION Rear

INSTALLATION TYPE Topmount/Drop In SOUND COATING Sound pads

SOUND COATING Sound pads WEIGHT 14.8lbs

WARRANTY Limited Lifetime

COUNTRY OF ORIGIN Canada