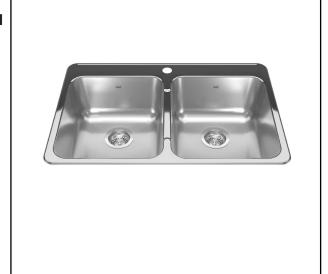

# **DOUBLE BOWL 20 GAUGE TOPMOUNT/DROP IN**

MODEL: RDL5279-3 (3 FAUCET HOLES)
MODEL: RDL5279-1 (1 FAUCET HOLE)

Resilient finish offers lasting durability

# **TECHNICAL FEATURES**

OVERALL SINK SIZE (OD) 20 1/2" FB x 31 1/4" LR EQUAL BOWL SIZES (ID) 16" FB x 14" LR x 7" DP

MINIMUM CABINET SIZE 33"

MATERIAL 20 Gauge

CORNER RADIUS 70 mm

STAINLESS STEEL FINISH Linear Finish Bowl with Mirror Finished Rim

DRAIN HOLE LOCATION Rear

INSTALLATION TYPE Topmount/Drop In SOUND COATING Sound pads

SOUND COATING Sound pads WEIGHT 14.8lbs

WARRANTY Limited Lifetime

COUNTRY OF ORIGIN Canada