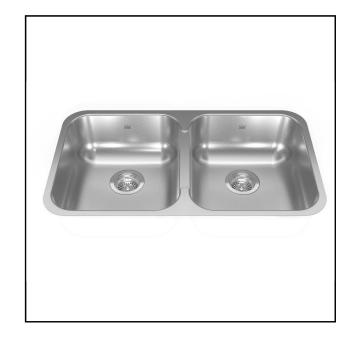

# **DOUBLE BOWL 20 GAUGE UNDERMOUNT**

**MODEL: RDU1831-7** 

- Seamless profile brings sleek style to any kitchen
- Sound dampening system that reduces excess noise from running water and disposal vibration
- Gently sloping corners make cleaning a breeze
- Resilient finish offers lasting durability