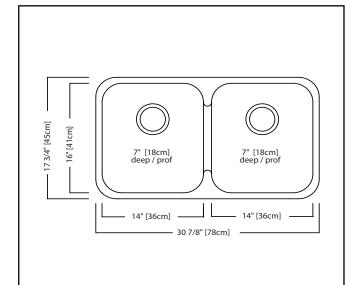

# **TECHNICAL FEATURES**

OVERALL SINK SIZE (OD) 17 3/4" FB x 30 7/8" LR BOWL SIZE (ID) 16" FB x 14" LR x 7" DP

MINIMUM CABINET SIZE 33"

MATERIAL 20 Gauge

CORNER RADIUS 70 mm

STAINLESS STEEL FINISH Linear Finish Bowl with Silk Finished Rim