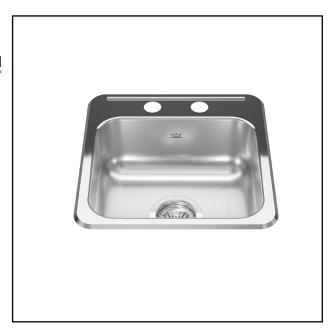

## SINGLE BOWL 20 GAUGE TOPMOUNT/DROP IN

**MODEL: RSL1515-2 (2 FAUCET HOLES) MODEL: RSL1515-1 (1 FAUCET HOLE)** 

- EZ Torque hassle-free installation system that simplifies the installation process...just drop and drill
- Sound dampening sysytem that reduces excess noise from running water and disposal vibration
- Gently sloping corners make cleaning a breeze
- Resilient finish offers lasting durability