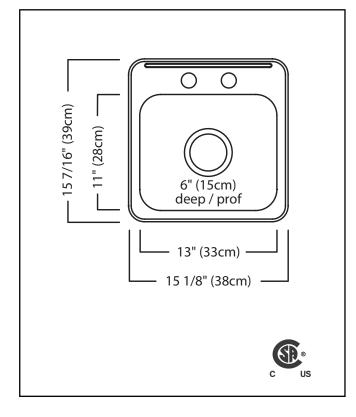

## **TECHNICAL FEATURES**

**OVERALL SINK SIZE (OD)** 15 7/16" FB x 15 1/8" LR BOWL SIZE (ID) 11"FB x 13"LR x 6"DP

MINIMUM CABINET SIZE MATERIAL **CORNER RADIUS** 50 mm

STAINLESS STEEL FINISH Mirror Finished Rim