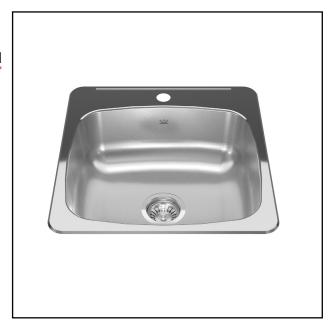

## SINGLE BOWL 20 GAUGE TOPMOUNT/DROP IN

MODEL: RSL2020-3 (3 FAUCET HOLES)
MODEL: RSL2020-1 (1 FAUCET HOLE)

- EZ Torque hassle-free installation system that simplifies the installation process...just drop and drill
- Sound dampening sysytem that reduces excess noise from running water and disposal vibration
- Gently sloping corners make cleaning a breeze
- Resilient finish offers lasting durability

## **TECHNICAL FEATURES**

OVERALL SINK SIZE (OD) 20 9/16" FB x 20 1/8" LR BOWL SIZE (ID) 16" FB x 18" LR x 7" DP

MINIMUM CABINET SIZE 24"

MATERIAL 20 Gauge

CORNER RADIUS 70 mm

STAINLESS STEEL FINISH Linear Finish Bowl with Mirror Finished Rim