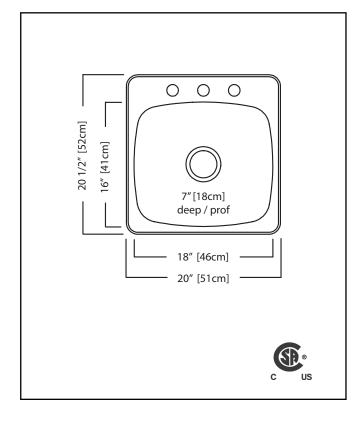

## **TECHNICAL FEATURES**

OVERALL SINK SIZE (OD) 20 9/16" FB x 20 1/8" LR BOWL SIZE (ID) 16" FB x 18" LR x 7" DP

MINIMUM CABINET SIZE 24"

MATERIAL 20 Gauge

CORNER RADIUS 70 mm

STAINLESS STEEL FINISH Linear Finish Bowl with Mirror Finished Rim