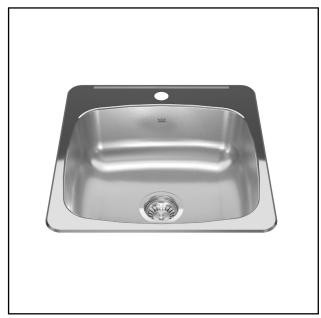

# SINGLE BOWL 20 GAUGE TOPMOUNT/DROP IN

MODEL: RSL5251-3 (3 FAUCET HOLES)
MODEL: RSL5251-1 (1 FAUCET HOLE)

# 7" [18cm] deep / prof 18" [46cm] 20" [51cm]

# **TECHNICAL FEATURES**

OVERALL SINK SIZE (OD) 20 9/16" FB x 20 1/8" LR BOWL SIZE (ID) 16" FB x 18" LR x 7" DP

MINIMUM CABINET SIZE 24"

MATERIAL 20 Gauge

CORNER RADIUS 70 mm

STAINLESS STEEL FINISH Linear Finish Bowl with Mirror Finished Rim

DRAIN HOLE LOCATION Center

INSTALLATION TYPE Topmount/Drop In SOUND COATING Sound pads

WEIGHT 9.0lbs

WARRANTY Limited Lifetime COUNTRY OF ORIGIN Canada