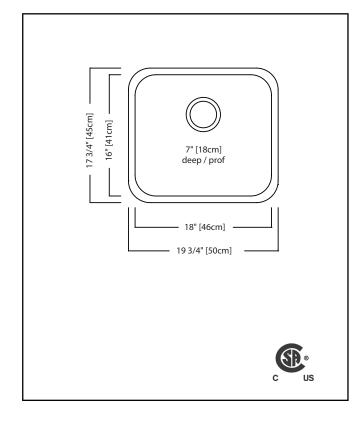

# **TECHNICAL FEATURES**

OVERALL SINK SIZE (OD) 17 3/4" FB x 19 3/4" LR BOWL SIZE (ID) 16" FB x 18" LR x 7" DP

MINIMUM CABINET SIZE 21"

MATERIAL 20 Gauge

CORNER RADIUS 70 mm

STAINLESS STEEL FINISH Linear Finish Bowl with Silk Finished Rim