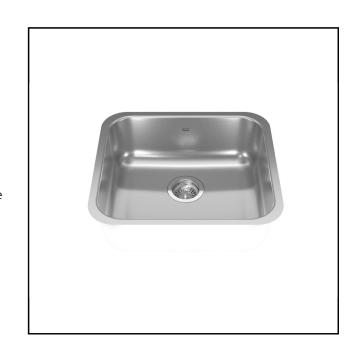

# **SINGLE BOWL 20 GAUGE UNDERMOUNT**

MODEL: RSU1820-7

- Seamless profile brings sleek style to any kitchen
- Sound dampening system that reduces excess noise from running water and disposal vibration
- Gently sloping corners make cleaning a breeze
- Resilient finish offers lasting durability