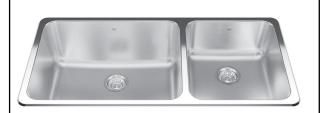

# DOUBLE BOWL 18 GAUGE TOPMOUNT/DROP IN

### MODEL: QCA1942-10

 EZ Torque hassle-free installation system that simplifies the installation process...just drop and drill

Sound dampening system that reduces excess noise from running water and disposal vibration

Resilient finish offers lasting durability

18 gauge high quality stainless steel with exceptional resistance to staining and corrosion

## **TECHNICAL FEATURES**

OVERALL SINK SIZE (OD) SMALL BOWL SIZE (ID) LARGE BOWL SIZE (ID) MINIMUM CABINET SIZE MATERIAL BOWL CORNER RADIUS STAINLESS STEEL FINISH

DRAIN HOLE LOCATION INSTALLATION TYPE SOUND COATING WEIGHT WARRANTY COUNTRY OF ORIGIN