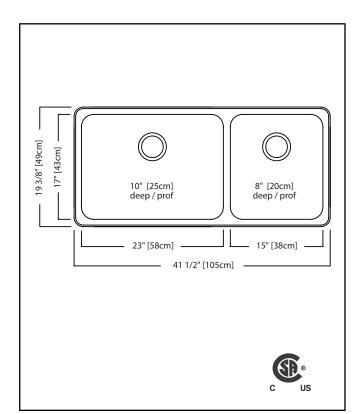

## **TECHNICAL FEATURES**

OVERALL SINK SIZE (OD) SMALL BOWL SIZE (ID) LARGE BOWL SIZE (ID) MINIMUM CABINET SIZE MATERIAL BOWL CORNER RADIUS STAINLESS STEEL FINISH

DRAIN HOLE LOCATION INSTALLATION TYPE SOUND COATING WEIGHT WARRANTY COUNTRY OF ORIGIN

# **INCLUDED / OPTIONAL ACCESORIES**

STRAINER BASKET BOTTOM GRID BOTTOM GRID 1135 - 2 INCLUDED BGA2317S BGA1517S

19 3/8" FB x 41 1/2" LR

17" FB x 15" LR x 8" DP

17"FB x 23" LR x 10" DP

Satin Finished Bowls with

**Mirror Finished Rim** 

Topmount/Drop In-

Undercoating

Limited Lifetime

45″

18 Gauge

50 mm

Rear

25.5lbs

Canada