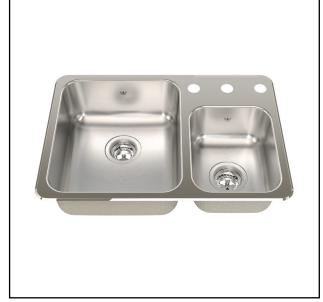

# **STEEL QUEEN**

## **DOUBLE BOWL 20 GAUGE TOPMOUNT/DROP IN**

MODEL: QCMA1826-7-3 (3 FAUCET HOLES)
MODEL: QCMA1826-7-1 (1 FAUCET HOLE)

Rear off-set drain maximizes the usable bottom surface of the bowl while also creating extra cabinet space beneath the sink

## **TECHNICAL FEATURES**

OVERALL SINK SIZE (OD) 18 1/8" FB x 26 1/2" LR

LARGE BOWL SIZE (ID) 16" FB x 14" LR x 7" DP

SMALL BOWL SIZE (ID) 11 5/8" FB x 9 1/4" LR x 6" DP

MINIMUM CABINET SIZE 30"

MATERIAL 20 Gauge CORNER RADIUS 50 mm