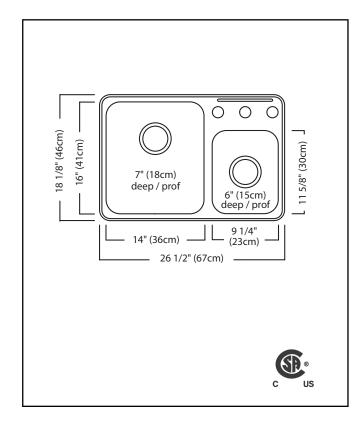

## **TECHNICAL FEATURES**

OVERALL SINK SIZE (OD) 18 1/8" FB x 26 1/2" LR

LARGE BOWL SIZE (ID) 16" FB x 14" LR x 7" DP

SMALL BOWL SIZE (ID) 11 5/8" FB x 9 1/4" LR x 6" DP

MINIMUM CABINET SIZE 30"

MATERIAL 20 Gauge CORNER RADIUS 50 mm

STAINLESS STEEL FINISH Satin Finish with

Mirror Finished Rim

DRAIN HOLE LOCATION Rear

INSTALLATION TYPE Topmount/Drop In SOUND COATING Undercoating

WEIGHT 12.8 lbs

WARRANTY Limited Lifetime

COUNTRY OF ORIGIN Canada