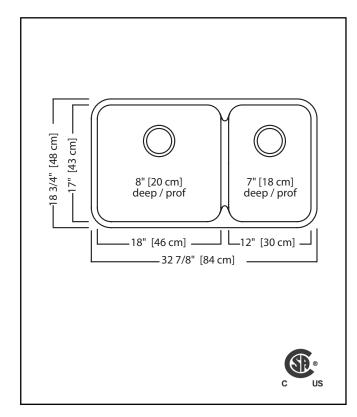

### **TECHNICAL FEATURES**

OVERALL SINK SIZE (OD) LARGE BOWL SIZE (ID) SMALL BOWL SIZE (ID) MINIMUM CABINET SIZE MATERIAL CORNER RADIUS STAINLESS STEEL FINISH

DRAIN HOLE LOCATION INSTALLATION TYPE SOUND COATING WEIGHT WARRANTY COUNTRY OF ORIGIN 18 3/4" FB x 32 7/8" LR 17" FB x 18" LR x 8" DP 17" FB x 12" LR x 7" DP 33" 20 Gauge 50 mm Satin Finish Bowls with Silk Finished Rim Rear Undermount Undercoating 17.1 lbs Limited Lifetime Canada