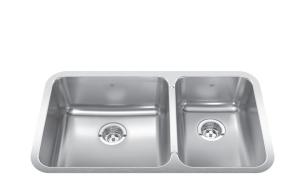

# **DOUBLE BOWL 20 GAUGE UNDERMOUNT**

#### MODEL: QCUA1933R-8

Resilient finish offers lasting durability Rear off-set drain maximizes the usable bottom surface of the bowl while also creating extra cabinet space beneath the sink

Sound dampening system that reduces excess noise from running water and disposal vibration

Undermount installation creates a seamless profile to bring sleek style to any kitchen