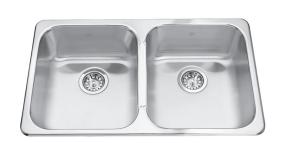

# DOUBLE BOWL 20 GAUGE TOPMOUNT/DROP IN MODEL: QD1831-8

18 7/16" [47cm]

16" [41cm]

 EZ Torque hassle-free installation system that simplifies the installation process...just drop and drill

Sound dampening system that reduces excess noise from running water and disposal vibration

Rear off-set drain maximizes the usable bottom surface of the bowl while also creating extra cabinet space beneath the sink

## **TECHNICAL FEATURES**

OVERALL SINK SIZE (OD) 18 7/16" FB x 31 1/4" LR EQUAL BOWL SIZE (ID) 16" FB x 14" LR x 8" DP MINIMUM CABINET SIZE 33" MATERIAL 20 Gauge CORNER RADIUS 50 mm STAINLESS STEEL FINISH Satin Finish with Mirror Finished Rim DRAIN HOLE LOCATION Rear **INSTALLATION TYPE** Topmount/Drop In Undercoating SOUND COATING 17.2 lbs Limited Lifetime WARRANTY COUNTRY OF ORIGIN Canada