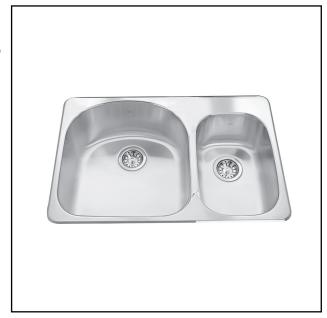

### **DOUBLE BOWL 20 GAUGE TOPMOUNT/DROP IN**

MODEL: QDC2031R-8-1

Rear off-set drain maximizes the usable bottom surface of the bowl while also creating extra cabinet space beneath the sink

## **TECHNICAL FEATURES**

OVERALL SINK SIZE (OD) 20 5/8" FB x 31 1/2" LR

LARGE BOWL SIZE (ID) 18 1/2" FB x 17 3/4" LR x 8" DP SMALL BOWL SIZE (ID) 16" FB x 10 5/8" LR x 7" DP

MINIMUM CABINET SIZE 33"

MATERIAL 20 Gauge CORNER RADIUS 89 mm

STAINLESS STEEL FINISH Satin Finish with

Mirror Finished Rim

DRAIN HOLE LOCATION Rear

INSTALLATION TYPE Topmount/Drop In SOUND COATING Undercoating

WEIGHT 22.4 lbs

WARRANTY Limited Lifetime

COUNTRY OF ORIGIN Canada