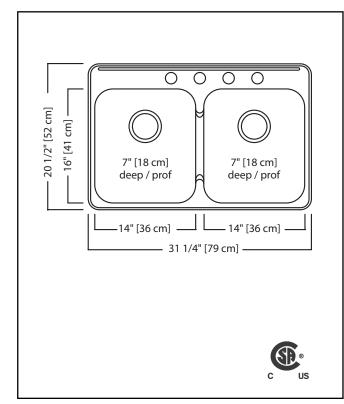

### **TECHNICAL FEATURES**

OVERALL SINK SIZE (OD) 20 1/2" FB x 31 1/4" LR EQUAL BOWL SIZE (ID) 16" FB x 14" LR x 7" DP MINIMUM CABINET SIZE 33" MATERIAL 20 Gauge CORNER RADIUS 50 mm STAINLESS STEEL FINISH Satin Finish with Mirror Finished Rim DRAIN HOLE LOCATION Rear INSTALLATION TYPE Topmount/Drop In Undercoating SOUND COATING 15.9 lbs WEIGHT Limited Lifetime WARRANTY COUNTRY OF ORIGIN Canada