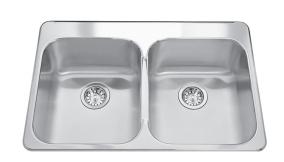

## DOUBLE BOWL 20 GAUGE TOPMOUNT/DROP IN

MODEL: QDL2031-7-4 (4 FAUCET HOLES) MODEL: QDL2031-7-3 (3 FAUCET HOLES) MODEL: QDL2031-7-1 (1 FAUCET HOLE)

 EZ Torque hassle-free installation system that simplifies the installation process...just drop and drill

### **TECHNICAL FEATURES**

OVERALL SINK SIZE (OD) 20 1/2" FB x 31 1/4" LR EQUAL BOWL SIZE (ID) 16" FB x 14" LR x 7" DP MINIMUM CABINET SIZE 33" MATERIAL 20 Gauge CORNER RADIUS 50 mm STAINLESS STEEL FINISH Satin Finish with Mirror Finished Rim DRAIN HOLE LOCATION Rear INSTALLATION TYPE Topmount/Drop In Undercoating SOUND COATING 15.9 lbs WEIGHT Limited Lifetime WARRANTY COUNTRY OF ORIGIN Canada