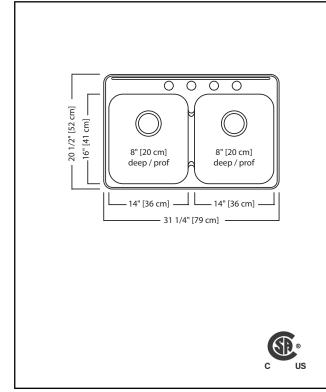

### **TECHNICAL FEATURES**

OVERALL SINK SIZE (OD) 20 1/2" FB x 31 1/4" LR EQUAL BOWL SIZE (ID) 16" FB x 14" LR x 8" DP MINIMUM CABINET SIZE 33" MATERIAL 20 Gauge CORNER RADIUS 50 mm STAINLESS STEEL FINISH Satin Finish with Mirror Finished Rim DRAIN HOLE LOCATION Rear INSTALLATION TYPE Topmount/Drop In Undercoating SOUND COATING WEIGHT 15.3 lbs Limited Lifetime WARRANTY COUNTRY OF ORIGIN Canada