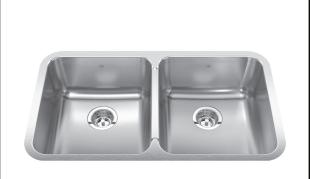

# **DOUBLE BOWL 20 GAUGE UNDERMOUNT**

### MODEL: QDUA1831-8

Resilient finish offers lasting durability Rear off-set drain maximizes the usable bottom surface of the bowl while also creating extra cabinet space beneath the sink

Sound dampening system that reduces excess noise from running water and disposal vibration

Undermount installation creates a seamless profile to bring sleek style to any kitchen