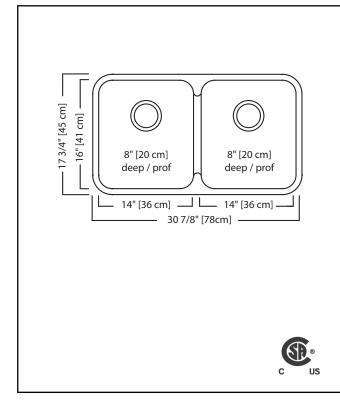

# **TECHNICAL FEATURES**

OVERALL SINK SIZE (OD) EQUAL BOWL SIZES (ID) MINIMUM CABINET SIZE MATERIAL CORNER RADIUS STAINLESS STEEL FINISH

DRAIN HOLE LOCATION INSTALLATION TYPE SOUND COATING WEIGHT WARRANTY COUNTRY OF ORIGIN 17 3/4" FB x 30 7/8" LR 16" FB x 14" LR x 8" DP 33" 20 Gauge 50 mm Satin Finish Bowls with Silk Finished Rim Rear Undermount Undercoating 16.0 lbs Limited Lifetime Canada