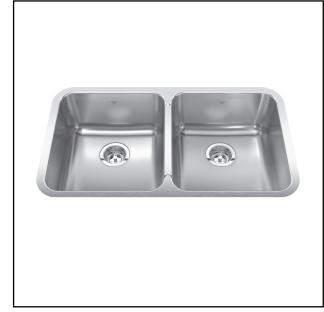

# **DOUBLE BOWL 20 GAUGE UNDERMOUNT**

MODEL: QDUA1933-8

Rear off-set drain maximizes the usable bottom surface of the bowl while also creating extra cabinet space beneath the sink

Undermount installation creates a seamless profile to bring sleek style to any kitchen

### **TECHNICAL FEATURES**

OVERALL SINK SIZE (OD) 18 3/4" FB x 32 7/8" LR EOUAL BOWL SIZES (ID) 17" FB x 15"LR x 8" DP

33" MINIMUM CABINET SIZE MATERIAL 20 Gauge **CORNER RADIUS** 50 mm

STAINLESS STEEL FINISH Satin Finish Bowls with Silk Finished Rim

**DRAIN HOLE LOCATION** Rear

INSTALLATION TYPE Undermount SOUND COATING Undercoating WEIGHT

16.1 lbs

WARRANTY Limited Lifetime **COUNTRY OF ORIGIN** Canada