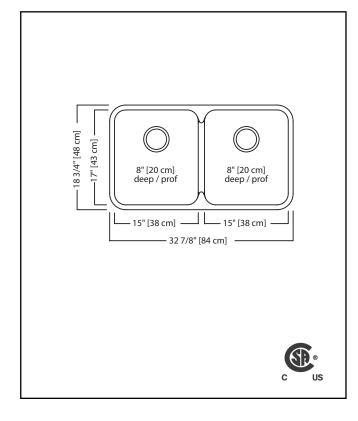

### **TECHNICAL FEATURES**

OVERALL SINK SIZE (OD) 18 3/4" FB x 32 7/8" LR EOUAL BOWL SIZES (ID) 17" FB x 15"LR x 8" DP

33" MINIMUM CABINET SIZE MATERIAL 20 Gauge **CORNER RADIUS** 50 mm

STAINLESS STEEL FINISH Satin Finish Bowls with Silk Finished Rim

**DRAIN HOLE LOCATION** Rear

INSTALLATION TYPE Undermount SOUND COATING Undercoating WEIGHT

16.1 lbs

WARRANTY Limited Lifetime **COUNTRY OF ORIGIN** Canada