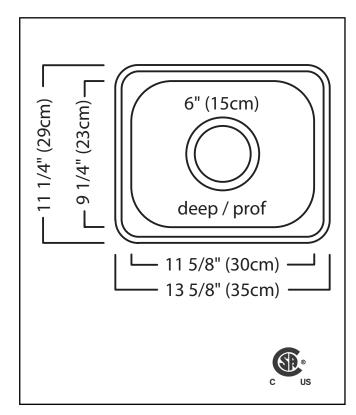

### **TECHNICAL FEATURES**

OVERALL SINK SIZE (OD) BOWL SIZE (ID)

MINIMUM CABINET SIZE MATERIAL BOWL CORNER RADIUS STAINLESS STEEL FINISH

DRAIN HOLE LOCATION INSTALLATION TYPE SOUND COATING WEIGHT WARRANTY COUNTRY OF ORIGIN

## 

STRAINER BASKET

6" DP 18" 20 Gauge 50 mm Satin Finished Bowl with Mirror Finished Rim Center Topmount/Drop In Undercoating 5.0lbs Limited Lifetime Canada

1135 INCLUDED

11 1/4" FB x 13 5/8" LR

9 1/4" FB x 11 5/8" LR x