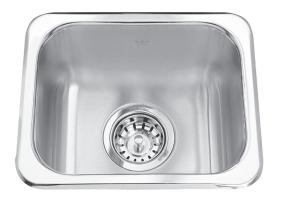

## SINGLE BOWL 20 GAUGE TOPMOUNT/DROP IN

MODEL: QS1113-6

 EZ Torque hassle-free installation system that simplifies the installation process...just drop and drill

 Sound dampening system that reduces excess noise from running water and disposal vibration

Resilient finish offers lasting durability

• Worry free 20 gauge steel from the industry leader in stainless

## 

STRAINER BASKET

6" DP 18" 20 Gauge 50 mm Satin Finished Bowl with Mirror Finished Rim Center Topmount/Drop In Undercoating 5.0lbs Limited Lifetime Canada

1135 INCLUDED

11 1/4" FB x 13 5/8" LR

9 1/4" FB x 11 5/8" LR x