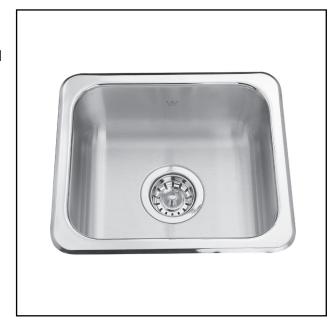

## SINGLE BOWL 20 GAUGE TOPMOUNT/DROP IN

**MODEL: QS1315-6** 

- EZ Torque hassle-free installation system that simplifies the installation process...just drop and drill
- Sound dampening system that reduces excess noise from running water and disposal vibration
- Resilient finish offers lasting durability
- Worry free 20 gauge steel from the industry leader in stainless

### **TECHNICAL FEATURES**

OVERALL SINK SIZE (OD) BOWL SIZE (ID)

MINIMUM CABINET SIZE

MATERIAL

BOWL CORNER RADIUS

STAINLESS STEEL FINISH

DRAIN HOLE LOCATION INSTALLATION TYPE

SOUND COATING

WEIGHT

WARRANTY

**COUNTRY OF ORIGIN** 

13 1/8" FB x 15 1/8" LR 11" FB x 13" LR x 6" DP

18"

20 Gauge

50 mm

Satin Finished Bowl with

Mirror Finished Rim

Center

Topmount/Drop In

Undercoating

5.6lbs

Limited Lifetime

Canada