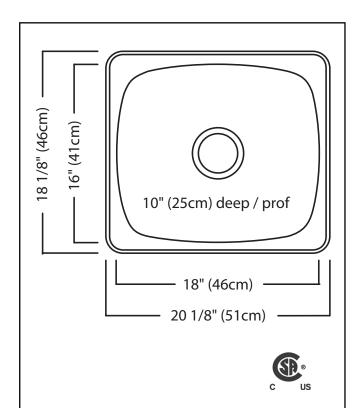

### **TECHNICAL FEATURES**

OVERALL SINK SIZE (OD) BOWL SIZE (ID) MINIMUM CABINET SIZE MATERIAL BOWL CORNER RADIUS STAINLESS STEEL FINISH

DRAIN HOLE LOCATION INSTALLATION TYPE SOUND COATING WEIGHT WARRANTY COUNTRY OF ORIGIN 18 1/8" FB x 20 1/8" LR 16" FB x 18" LR x 10" DP 24" 20 Gauge 70 mm Satin Finished Bowl with Mirror Finished Rim Center Topmount/Drop In Undercoating 13.8lbs Limited Lifetime Canada