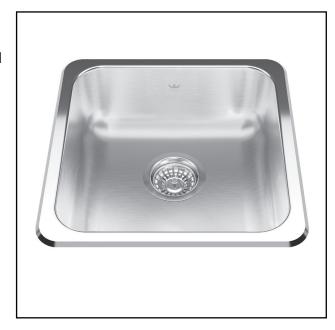

# SINGLE BOWL 20 GAUGE TOPMOUNT/DROP IN

**MODEL: QSA1616-6** 

Rear off-set drain maximizes the usable bottom surface of the bowl

Resilient finish offers lasting durability

# 15 3/4" [40cm] 15 3/4" [40cm] 15 3/4" [40cm]

## **TECHNICAL FEATURES**

OVERALL SINK SIZE (OD) BOWL SIZE (ID)

MINIMUM CABINET SIZE

MATERIAL

BOWL CORNER RADIUS

STAINLESS STEEL FINISH

DRAIN HOLE LOCATION INSTALLATION TYPE

SOUND COATING

WEIGHT

WARRANTY

**COUNTRY OF ORIGIN** 

16 1/8" FB x 16 1/8" LR 14" FB x 14" LR x 6" DP

18"

20 Gauge

50 mm

Satin Finished Bowl with

Mirror Finished Rim

Rear

Topmount/Drop In

Undercoating

6.9lbs

Limited Lifetime

Canada