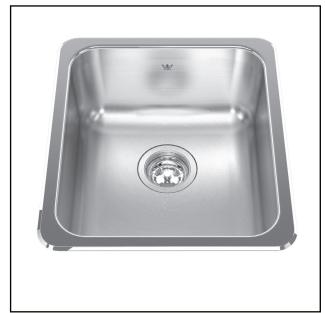

# SINGLE BOWL 20 GAUGE TOPMOUNT/DROP IN

**MODEL: QSA1816-8** 

Rear off-set drain maximizes the usable bottom surface of the bowl while also creating extra cabinet space beneath the sink