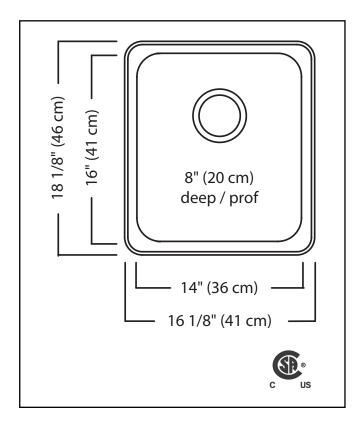

# **TECHNICAL FEATURES**

OVERALL SINK SIZE (OD) 18 1/8" FB x 16 1/8" LR BOWL SIZE (ID) 16" FB x 14" LR x 8" DP

MINIMUM CABINET SIZE 18"

MATERIAL 20 Gauge

CORNER RADIUS 50 mm

STAINLESS STEEL FINISH Satin Finish with

Mirror Finished Rim

DRAIN HOLE LOCATION Rear

INSTALLATION TYPE Topmount/Drop In SOUND COATING Undercoating

WEIGHT 8.2 lbs

WARRANTY Limited Lifetime

COUNTRY OF ORIGIN Canada