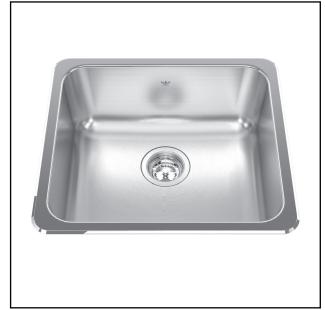

# SINGLE BOWL 20 GAUGE TOPMOUNT/DROP IN

**MODEL: QSA1820-8** 

Rear off-set drain maximizes the usable bottom surface of the bowl while also creating extra cabinet space beneath the sink

# **TECHNICAL FEATURES**

OVERALL SINK SIZE (OD) 18 1/8" FB x 20 1/8" LR BOWL SIZE (ID) 16" FB x 18" LR x 8" DP

MINIMUM CABINET SIZE 24"

MATERIAL 20 Gauge

CORNER RADIUS 50 mm

STAINLESS STEEL FINISH Satin Finish with

Mirror Finished Rim

MILLOLLINISHE

DRAIN HOLE LOCATION Rear

INSTALLATION TYPE Topmount/Drop In SOUND COATING Undercoating

WEIGHT 9.9 lbs

WARRANTY Limited Lifetime

COUNTRY OF ORIGIN Canada