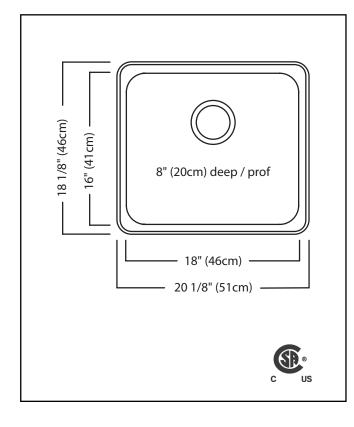

# **TECHNICAL FEATURES**

OVERALL SINK SIZE (OD) 18 1/8" FB x 20 1/8" LR BOWL SIZE (ID) 16" FB x 18" LR x 8" DP

MINIMUM CABINET SIZE 24"

MATERIAL 20 Gauge

CORNER RADIUS 50 mm

STAINLESS STEEL FINISH Satin Finish with

Mirror Finished Rim

MILLOLLINISHE

DRAIN HOLE LOCATION Rear

INSTALLATION TYPE Topmount/Drop In SOUND COATING Undercoating

WEIGHT 9.9 lbs

WARRANTY Limited Lifetime

COUNTRY OF ORIGIN Canada