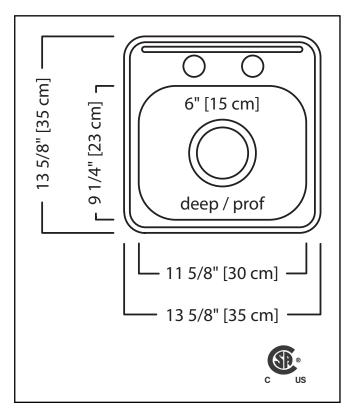

## **TECHNICAL FEATURES**

OVERALL SINK SIZE (OD) 13 5/8" FB x 13 5/8" LR BOWL SIZE (ID) 9 1/4" FB x 11 5/8" LR x

MINIMUM CABINET SIZE 18"

MATERIAL 20 Gauge
BOWL CORNER RADIUS 50 mm

STAINLESS STEEL FINISH Satin Finished Bowl with Mirror Finished Rim

6" DP

Center

4.7lbs

DRAIN HOLE LOCATION
INSTALLATION TYPE
SOUND COATING
WEIGHT
WARRANTY

COUNTRY OF ORIGIN

TRY OF ORIGIN Canada