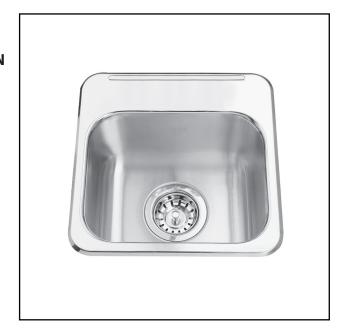

# SINGLE BOWL 20 GAUGE TOPMOUNT/DROP IN

MODEL: QSL1313-6-2 (2 FAUCET HOLES)
MODEL: QSL1313-6-1 (1 FAUCET HOLE)

- EZ Torque hassle-free installation system that simplifies the installation process...just drop and drill
- Sound dampening system that reduces excess noise from running water and disposal vibration
- Resilient finish offers lasting durability
- Worry free 20 gauge steel from the industry leader in stainless

## **TECHNICAL FEATURES**

OVERALL SINK SIZE (OD) 13 5/8" FB x 13 5/8" LR BOWL SIZE (ID) 9 1/4" FB x 11 5/8" LR x

MINIMUM CABINET SIZE 18"

MATERIAL 20 Gauge
BOWL CORNER RADIUS 50 mm

STAINLESS STEEL FINISH Satin Finished Bowl with Mirror Finished Rim