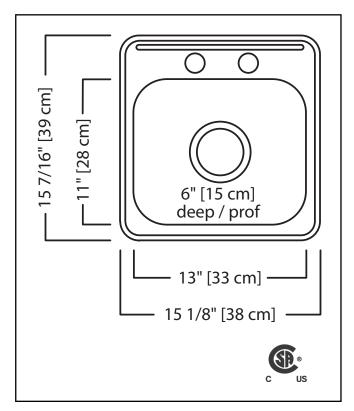

## **TECHNICAL FEATURES**

OVERALL SINK SIZE (OD)
BOWL SIZE (ID)

MINIMUM CABINET SIZE

MATERIAL

BOWL CORNER RADIUS STAINLESS STEEL FINISH

STAINLESS STEEL FINISI

DRAIN HOLE LOCATION INSTALLATION TYPE SOUND COATING

WEIGHT

WARRANTY

COUNTRY OF ORIGIN

15 7/16" FB x 15 1/8" LR 11" FB x 13" LR x 6" DP

18"

20 Gauge

50 mm

Satin Finished Bowl with Mirror Finished Rim

Center

Topmount/Drop In

Undercoating

5.5lbs

Limited Lifetime

Canada

**INCLUDED ACCESSORIES** 

STRAINER BASKET 11