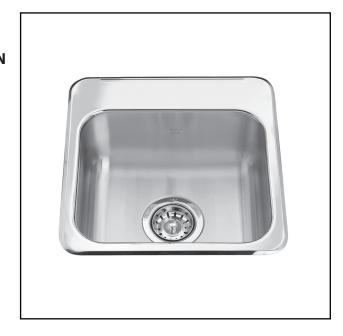

## SINGLE BOWL 20 GAUGE TOPMOUNT/DROP IN

MODEL: QSL1515-6-2 (2 FAUCET HOLES)
MODEL: QSL1515-6-1 (1 FAUCET HOLE)

- EZ Torque hassle-free installation system that simplifies the installation process...just drop and drill
- Sound dampening system that reduces excess noise from running water and disposal vibration
- Resilient finish offers lasting durability
- Worry free 20 gauge steel from the industry leader in stainless