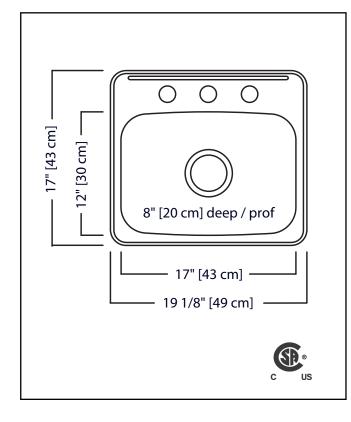

## **TECHNICAL FEATURES**

OVERALL SINK SIZE (OD) 17" FB x 19 1/8" LR
BOWL SIZE (ID) 12" FB x 17" LR x 8" DP

MINIMUM CABINET SIZE MATERIAL

BOWL CORNER RADIUS

STAINLESS STEEL FINISH

DRAIN HOLE LOCATION INSTALLATION TYPE