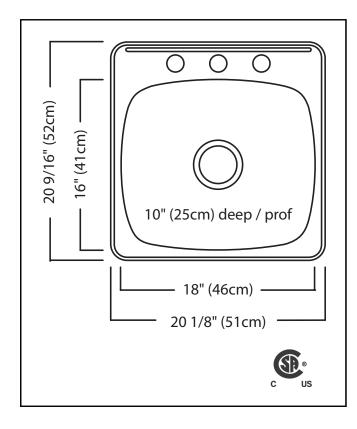

## **TECHNICAL FEATURES**

**OVERALL SINK SIZE (OD)** BOWL SIZE (ID) MINIMUM CABINET SIZE

MATERIAL

**BOWL CORNER RADIUS** 

STAINLESS STEEL FINISH

DRAIN HOLE LOCATION **INSTALLATION TYPE** SOUND COATING

WEIGHT

WARRANTY

**COUNTRY OF ORIGIN** 

20 9/16" FB x 20 1/8" LR 16" FB x 18" LR x 10" DP

24"

20 Gauge

70 mm

Satin Finished Bowl with

Mirror Finished Rim