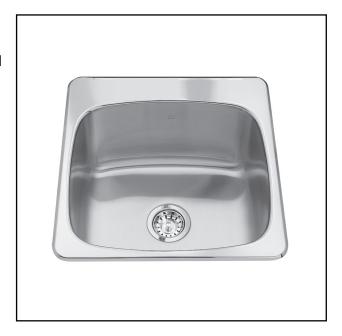

# SINGLE BOWL 20 GAUGE TOPMOUNT/DROP IN

**MODEL: QSL2020-10-3 (3 FAUCET HOLES)** MODEL: QSL2020-10-1 (1 FAUCET HOLE)

- EZ-Torque hassle-free installation system that simplifies the installation process...just drop and drill
- Sound dampening system that reduces excess noise from running water and disposal vibration
- Resilient finish offers lasting durability
- Worry free 20 gauge steel from the industry leader in stainless