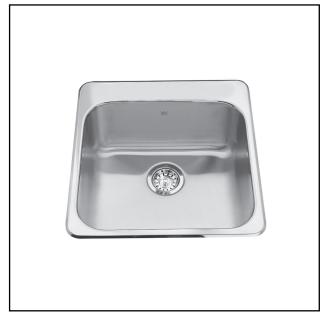

# SINGLE BOWL 20 GAUGE TOPMOUNT/DROP IN

MODEL: QSL2020-7-3 (3 FAUCET HOLES) MODEL: QSL2020-7-1 (1 FAUCET HOLE)

Rear off-set drain maximizes the usable bottom surface of the bowl while also creating extra cabinet space beneath the sink