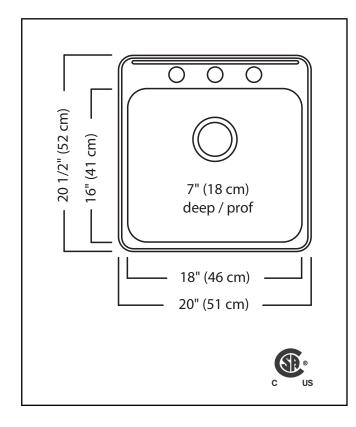

# **TECHNICAL FEATURES**

OVERALL SINK SIZE (OD) 20 1/2" FB x 20" LR BOWL SIZE (ID) 16" FB x 18" LR x 7" DP

MINIMUM CABINET SIZE 24"

MATERIAL 20 Gauge

CORNER RADIUS 50 mm

STAINLESS STEEL FINISH Satin Finish with

Mirror Finished Rim

DRAIN HOLE LOCATION Rear

INSTALLATION TYPE Topmount/Drop In SOUND COATING Undercoating

WEIGHT 9.2 lbs

WARRANTY Limited Lifetime

COUNTRY OF ORIGIN Canada