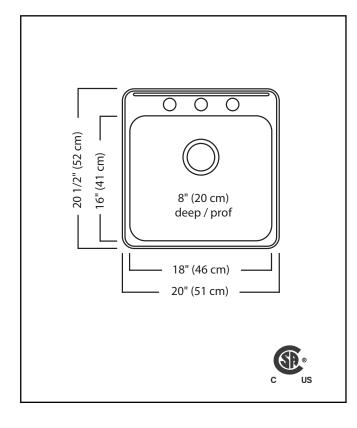

### **TECHNICAL FEATURES**

OVERALL SINK SIZE (OD) 20 1/2" FB x 20" LR BOWL SIZE (ID) 16" FB x 18" LR x 8" DP

MINIMUM CABINET SIZE 24"

MATERIAL 20 Gauge

CORNER RADIUS 50 mm

STAINLESS STEEL FINISH Satin Finish with

Mirror Finished Rim

DRAIN HOLE LOCATION Rear

INSTALLATION TYPE Topmount/Drop In SOUND COATING Undercoating

WEIGHT 9.7 lbs

WARRANTY Limited Lifetime

COUNTRY OF ORIGIN Canada