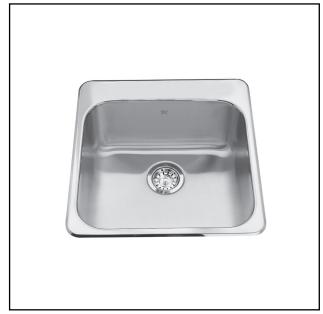

## SINGLE BOWL 20 GAUGE TOPMOUNT/DROP IN

MODEL: QSL2020-8-3 (3 FAUCET HOLES)
MODEL: QSL2020-8-1 (1 FAUCET HOLE)

Rear off-set drain maximizes the usable bottom surface of the bowl while also creating extra cabinet space beneath the sink