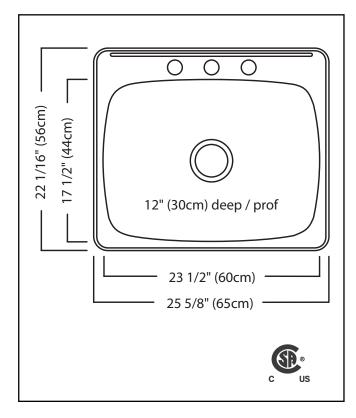

## **TECHNICAL FEATURES**

OVERALL SINK SIZE (OD) BOWL SIZE (ID)

MINIMUM CABINET SIZE

BOWL CORNER RADIUS

STAINLESS STEEL FINISH

DRAIN HOLE LOCATION INSTALLATION TYPE SOUND COATING

WEIGHT WARRANTY

MATERIAL

WARRANTY

**COUNTRY OF ORIGIN** 

22 1/16" FB x 25 5/8" LR 17 1/2" FB x 23 1/2" LR x

12" DP

27"

18 Gauge

50 mm

Satin Finished Bowl with

Mirror Finished Rim

Center

Topmount/Drop In

Undercoating

20.4lbs

Limited Lifetime

Canada