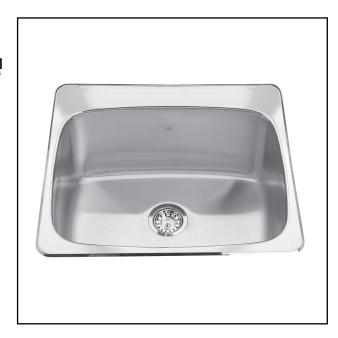

# SINGLE BOWL 18 GAUGE TOPMOUNT/DROP IN

MODEL: QSL2225-12-3 (3 FAUCET HOLES)
MODEL: QSL2225-12-1 (1 FAUCET HOLE)

- EZ-Torque hassle-free installation system that simplifies the installation process...just drop and drill
- Sound dampening system that reduces excess noise from running water and disposal vibration
- Resilient finish offers lasting durability
- 18 gauge high quality stainless steel with exceptional resistance to staining and corrosion

## **TECHNICAL FEATURES**

OVERALL SINK SIZE (OD) BOWL SIZE (ID)

MINIMUM CABINET SIZE

BOWL CORNER RADIUS

STAINLESS STEEL FINISH

DRAIN HOLE LOCATION INSTALLATION TYPE SOUND COATING

WEIGHT WARRANTY

MATERIAL