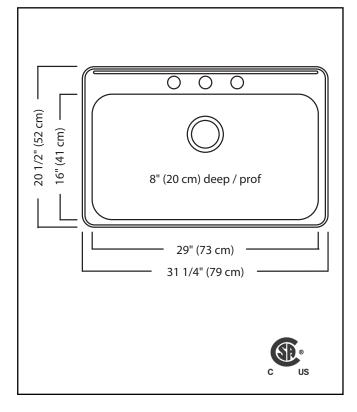

### **TECHNICAL FEATURES**

OVERALL SINK SIZE (OD) 20 1/2" FB x 31 1/4" LR BOWL SIZE (ID) 16" FB x 29" LR x 8" DP

MINIMUM CABINET SIZE 33"

MATERIAL 20 Gauge

CORNER RADIUS 50 mm

STAINLESS STEEL FINISH Satin Finish with

Mirror Finished Rim

DRAIN HOLE LOCATION Rear

INSTALLATION TYPE Topmount/Drop In SOUND COATING Undercoating

WEIGHT 14.7 lbs

WARRANTY Limited Lifetime

COUNTRY OF ORIGIN Canada