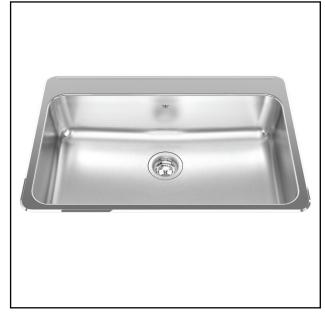

## SINGLE BOWL 20 GAUGE TOPMOUNT/DROP IN

MODEL: QSLA2031-8-4 (4 FAUCET HOLES) MODEL: QSLA2031-8-3 (3 FAUCET HOLES) MODEL: QSLA2031-8-1 (1 FAUCET HOLE)

Rear off-set drain maximizes the usable bottom surface of the bowl while also creating extra cabinet space beneath the sink