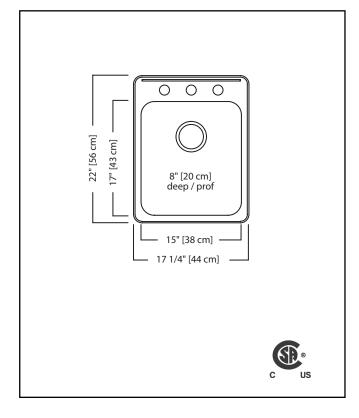

# **TECHNICAL FEATURES**

OVERALL SINK SIZE (OD) 22" FB x 17 1/4" LR BOWL SIZE (ID) 17" FB x 15" LR x 8" DP

MINIMUM CABINET SIZE 21"

MATERIAL 20 Gauge

CORNER RADIUS 50 mm

STAINLESS STEEL FINISH Satin Finish with

Mirror Finished Rim

DRAIN HOLE LOCATION Rear

INSTALLATION TYPE Topmount/Drop In SOUND COATING Undercoating

WEIGHT 9.3 lbs

WARRANTY Limited Lifetime

COUNTRY OF ORIGIN Canada