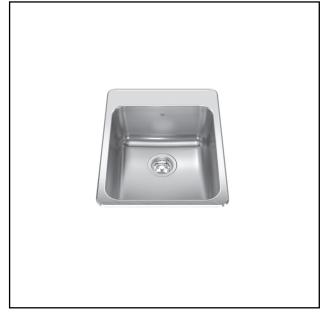

# SINGLE BOWL 20 GAUGE TOPMOUNT/DROP IN

MODEL: QSLA2217-8-3 (3 FAUCET HOLES) MODEL: QSLA2217-8-1 (1 FAUCET HOLE)

Rear off-set drain maximizes the usable bottom surface of the bowl while also creating extra cabinet space beneath the sink

# **TECHNICAL FEATURES**

OVERALL SINK SIZE (OD) 22" FB x 17 1/4" LR BOWL SIZE (ID) 17" FB x 15" LR x 8" DP

MINIMUM CABINET SIZE 21"

MATERIAL 20 Gauge

CORNER RADIUS 50 mm

STAINLESS STEEL FINISH Satin Finish with

Mirror Finished Rim

DRAIN HOLE LOCATION Rear

INSTALLATION TYPE Topmount/Drop In SOUND COATING Undercoating

WEIGHT 9.3 lbs

WARRANTY Limited Lifetime

COUNTRY OF ORIGIN Canada