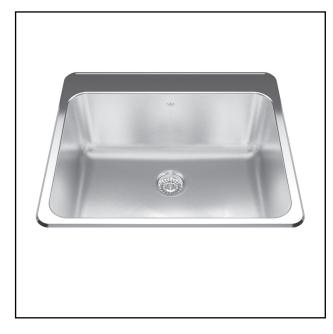

## SINGLE BOWL 20 GAUGE TOPMOUNT/DROP IN

MODEL: QSLA2225-10-4 (4 FAUCET HOLES)
MODEL: QSLA2225-10-3 (3 FAUCET HOLES)
MODEL: QSLA2225-10-1 (1 FAUCET HOLE)

Sound dampening system that reduces excess noise from running water and disposal vibration

Rear off-set drain maximizes the usable bottom surface of the bowl

Resilient finish offers lasting durability

22" FB x 25 1/4" LR 17" FB x 23" LR x 10" DP

27"

20 Gauge 50 mm

Satin Finished Bowl with

Mirror Finished Rim

Rear

Topmount/Drop In Undercoating

17.5lbs