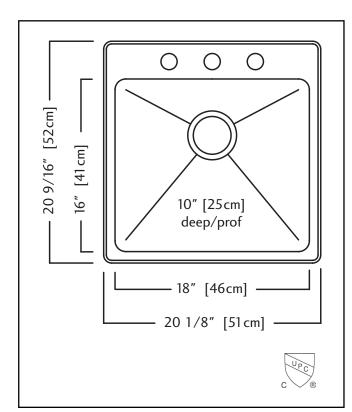

# **TECHNICAL FEATURES**

OVERALL SINK SIZE (OD) BOWL SIZE (ID) MINIMUM CABINET SIZE MATERIAL BOWL CORNER RADIUS STAINLESS STEEL FINISH DRAIN HOLE LOCATION INSTALLATION TYPE SOUND COATING

WEIGHT WARRANTY COUNTRY OF ORIGIN

## INCLUDED/OPTIONAL ACCESSORIES

STRAINER BASKET DRAINER BASKET 1135 INCLUDED DBR10S

20 9/16" FB x 20 1/8" LR

16" FB x 18" LR x 10" DP

**Commercial Satin Finish** 

24″

18 Gauge

Dualmount

Sound Pads &

Undercoating 29.9lbs

Limited Lifetime

25 mm

Rear

China