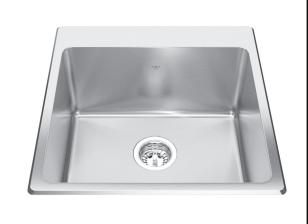

### SINGLE BOWL 18 GAUGE DUALMOUNT

MODEL: QSLF2020-10-3 (3 FAUCET HOLES) MODEL: QSLF2020-10-1 (1 FAUCET HOLE)

Sound dampening system that reduces excess noise from running water and disposal vibration

Rear off-set drain maximizes the usable bottom surface of the bowl

Resilient finish offers lasting durability

18 gauge high quality stainless steel with exceptional resistance to staining and corrosion