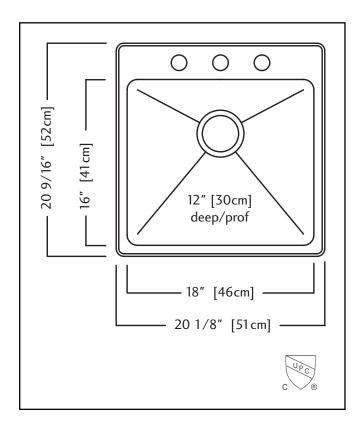

## **TECHNICAL FEATURES**

OVERALL SINK SIZE (OD) BOWL SIZE (ID)

MINIMUM CABINET SIZE

MATERIAL

BOWL CORNER RADIUS

STAINLESS STEEL FINISH

DRAIN HOLE LOCATION INSTALLATION TYPE

SOUND COATING

WEIGHT

WARRANTY COUNTRY OF ORIGIN 20 9/16" FB x 20 1/8" LR 16" FB x 18" LR x 12" DP

24"

18 Gauge

25 mm

Commercial Satin Finish

Rear

Dualmount Sound Pads & Undercoating