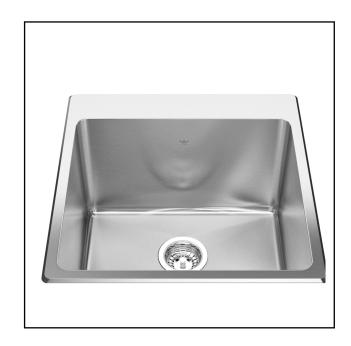

# **SINGLE BOWL 18 GAUGE DUALMOUNT**

MODEL: QSLF2020-12-3 (3 FAUCET HOLES)
MODEL: QSLF2020-12-1 (1 FAUCET HOLE)

- Sound dampening system that reduces excess noise from running water and disposal vibration
- Rear off-set drain maximizes the usable bottom surface of the bowl
- Resilient finish offers lasting durability
- 18 gauge high quality stainless steel with exceptional resistance to staining and corrosion

## **TECHNICAL FEATURES**

OVERALL SINK SIZE (OD) BOWL SIZE (ID)

MINIMUM CABINET SIZE

MATERIAL

BOWL CORNER RADIUS

STAINLESS STEEL FINISH

DRAIN HOLE LOCATION INSTALLATION TYPE

SOUND COATING

WEIGHT

WARRANTY COUNTRY OF ORIGIN 20 9/16" FB x 20 1/8" LR 16" FB x 18" LR x 12" DP

24"

18 Gauge

25 mm

Commercial Satin Finish

Rear

Dualmount Sound Pads & Undercoating