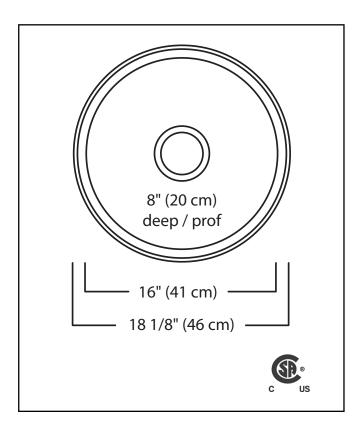

## **TECHNICAL FEATURES**

OVERALL SINK SIZE (OD) 18 "Diameter BOWL SIZE (ID) 16" Diameter x 8" DP

MINIMUM CABINET SIZE

MATERIAL

STAINLESS STEEL FINISH

DRAIN HOLE LOCATION **INSTALLATION TYPE** SOUND COATING

WEIGHT WARRANTY

COUNTRY OF ORIGIN

21"

20 Gauge

Satin Finished Bowl with

Mirror Finished Rim

Center

Undermount