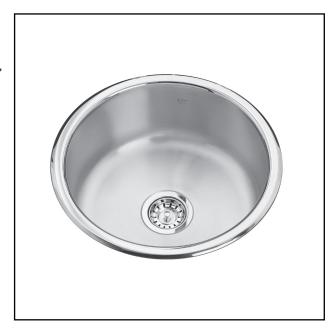

# SINGLE BOWL 20 GAUGE TOPMOUNT/DROP IN

**MODEL: QSR18-8** 

- EZ Torque hassle-free installation system that simplifies the installation process...just drop and drill
- Sound dampening system that reduces excess noise from running water and disposal vibration
- Resilient finish offers lasting durability
- Worry free 20 gauge steel from the industry leader in stainless

## **TECHNICAL FEATURES**

OVERALL SINK SIZE (OD) 18 "Diameter BOWL SIZE (ID) 16" Diameter x 8" DP

MINIMUM CABINET SIZE

MATERIAL

STAINLESS STEEL FINISH

DRAIN HOLE LOCATION **INSTALLATION TYPE** SOUND COATING

WEIGHT WARRANTY

COUNTRY OF ORIGIN

21"

20 Gauge

Satin Finished Bowl with

Mirror Finished Rim

Center

Undermount

## **INCLUDED ACCESSORIES**

STRAINER BASKET

1135 INCLUDED