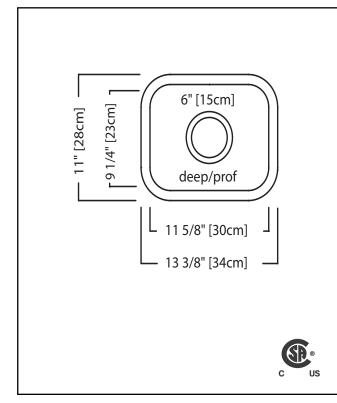

# **TECHNICAL FEATURES**

OVERALL SINK SIZE (OD) 11" FB x 13 3/8" LR BOWL SIZE (ID) 6″ DP 15″ MINIMUM CABINET SIZE MATERIAL 20 Gauge CORNER RADIUS 50 mm STAINLESS STEEL FINISH DRAIN HOLE LOCATION Center Undermount Undercoating

INSTALLATION TYPE SOUND COATING WEIGHT WARRANTY COUNTRY OF ORIGIN

9 1/4" FB x 11 5/8" LR x Satin Finish Bowl with Silk Finished Rim 3.8 lbs Limited Lifetime Canada