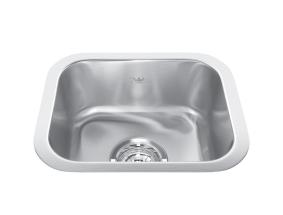

# **SINGLE BOWL 20 GAUGE UNDERMOUNT**

### MODEL: QSU1113-6

Resilient finish offers lasting durability Strong enough to take on life's messiest jobs with ease and is easy to clean and maintain. Sound dampening system that reduces excess noise from running water and disposal vibration

Undermount installation creates a seamless profile to bring sleek style to any kitchen