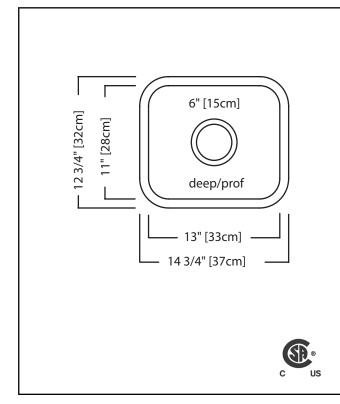

# **TECHNICAL FEATURES**

OVERALL SINK SIZE (OD) BOWL SIZE (ID) MINIMUM CABINET SIZE MATERIAL CORNER RADIUS STAINLESS STEEL FINISH

DRAIN HOLE LOCATION INSTALLATION TYPE SOUND COATING WEIGHT WARRANTY COUNTRY OF ORIGIN 12 3/4" FB x 14 3/4" LR 11" FB x 13" LR x 6" DP 15" 20 Gauge 50 mm Satin Finish Bowl with Silk Finished Rim Center Undermount Undercoating 6.0 lbs Limited Lifetime Canada