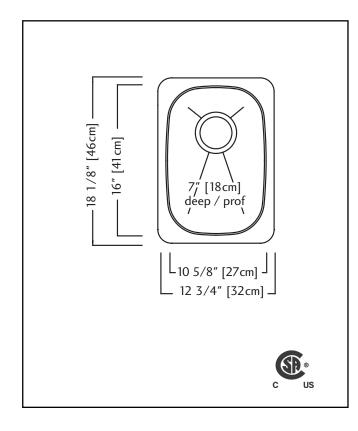

## **TECHNICAL FEATURES**

OVERALL SINK SIZE (OD) 18 1/8" FB x 12 3/4" LR BOWL SIZE (ID) 16" FB x 10 5/8" LR x 7" DP

MINIMUM CABINET SIZE 18"

MATERIAL 18 Gauge

CORNER RADIUS 70mm

STAINLESS STEEL FINISH Silk Finished Bowl with Silk Finished Rim